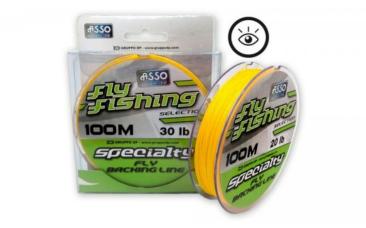

## **Product name : ASSO BACKING LINE**

#### Pricelist

| Support : Spool |
|-----------------|
| Support : Spool |
| Support : Spool |

Size : 20 LB Size : 30 LB Packaging : 100 m Packaging : 100 m Packaging : 100 m Color : YELLOW

Color : YELLOW Color : YELLOW Size : 15 LB €9.50 €9.50 €9.50

#### Features

Features : Low elongation Features : High visibility Fishing techniques : Fly Fishing