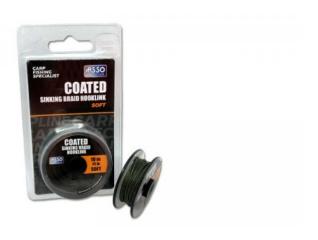

# This is a Sample Title

Product name: ASSO COATED SINKING BRAID HOOKLINK SOFT

## Summary

Carp hooklink braided with soft PE fibers.

## **Description**

Asso Coated Sinking Braid Hooklink Soft is a malleable and soft multifibre braid that sits perfectly on any type of seabed and on algae and debris. The soft coating makes the braid very soft, guaranteeing minimum rigidity and offering great flexibility which prevents the line from tangling and provides very high abrasion resistance. The innovative braiding system makes it very strong and ensures structural solidity, allowing to easily make excellent knots. Perfect sinkability also thanks to the smooth surface that cuts the water surface in two without generating friction. Especially suitable for leaders.