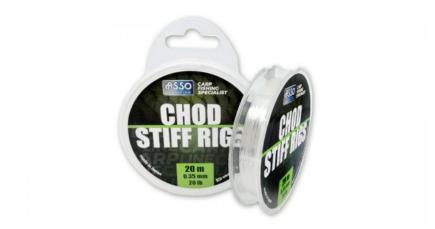

# Nome del prodotto : ASSO CHOD STIFF RIGS

### Summary

Monofilo in nylon ultrarigido ideale per formare rig perfetti

#### Pricelist

| Supporto : bobina | Colore : WHITE-00 | Misura : 25 LB | Confezione : 20 m | 8,00 € |
|-------------------|-------------------|----------------|-------------------|--------|
| Supporto : bobina | Colore : WHITE-00 | Misura : 20 LB | Confezione : 20 m | 8,00 € |
| Supporto : bobina | Colore : WHITE-00 | Misura : 15 LB | Confezione : 20 m | 8,00 € |

Caratteristiche TecnicheDIAM mm TEST/LB 0.30 15 0.35 20