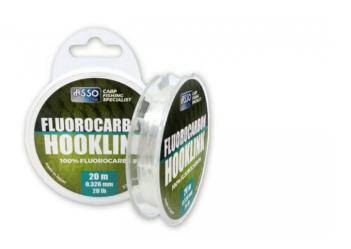

## This is a Sample Title

Product name: ASSO FLUOROCARBON HOOKLINK

Summary

Soft and flexible 100% fluorocarbon line

## **Features**

Features: High softness Features: Low visibility Features: Sinking

Fishing techniques: Carp Fishing Fishing techniques: Coarse fishing Fishing techniques: Cat fishing

## **Description**

Asso Fluorocarbon Hooklink is a 100% fluorocarbon soft and flexible line. Virtually invisible under water, it sinks quickly and disappears as it descends deep. Especially suitable for leaders.