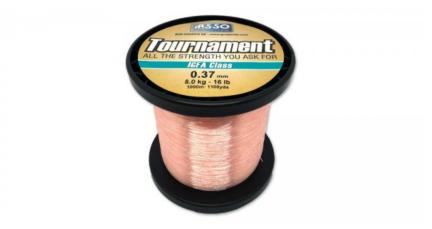

## Product name : ASSO TOURNAMENT

### Description

Asso Tournament is a monofilament designed for I.g.f.a. (International Game Fish Association) competitions and has all the features necessary to compete at a high level including: controlled stretch, exceptional abrasion resistance, toughness and knot strength, long life and excellent uniformity of diameter. Particularly suitable for reel.

| SpecsDIAM mm | 0.25 | 0.32 | 0.37 | 0.40 | 0.52 | 0.70 | 0.90 | 1.20 |
|--------------|------|------|------|------|------|------|------|------|
| TEST/KG      | 3.63 | 5.44 | 7.26 | 9.07 | 13.6 | 24.0 | 36.3 | 59.0 |
| TEST/LB      | 8.00 | 12.0 | 16.0 | 20.0 | 30.0 | 50.0 | 80.0 | 130  |